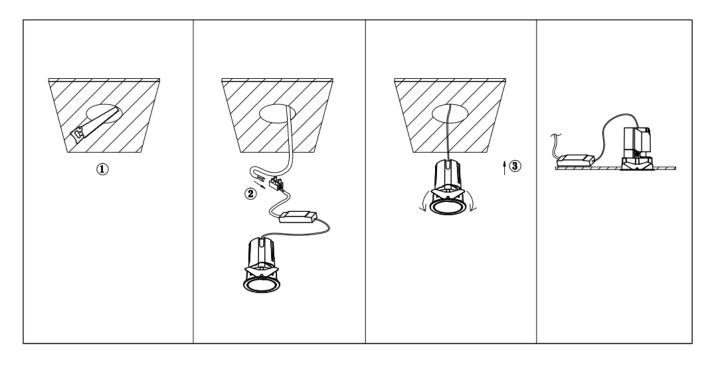

## Item code 86.D084.0323.02

- Installation and wiring of luminaire must be in accordance with all applicable local codes.
- Installation, inspection, and maintenance of luminaires should be performed by a qualified
- electrician.
- DO NOT make or alter any open holes in the luminaire. Do not modify the luminaire.
- DO NOT install damaged product.
- Make sure electrical power is OFF before and during installation and maintenance.
- Make sure the equipment is properly grounded.
- Make sure the supply voltage is same as the rated fixture voltage.

Cut out in the right size: 86.D084.0\*\*\*.\*\* 55mm, 86.D084.1\*\*\*.\*\*75mm ,86.D084.2\*\*\*.\*\*95mm,86.D085.0\*\*\*.\*\*55\*55mm,86.D085.1\*\*\*.\*\*75\*75mm

86.D085.2\*\*\*.\*\*95\*95mm,86.D086.0\*\*\*.\*\*57mm,86.D086.1\*\*\*.\*\* 77mm,86.D086.2\*\*\*.\*\*97mm