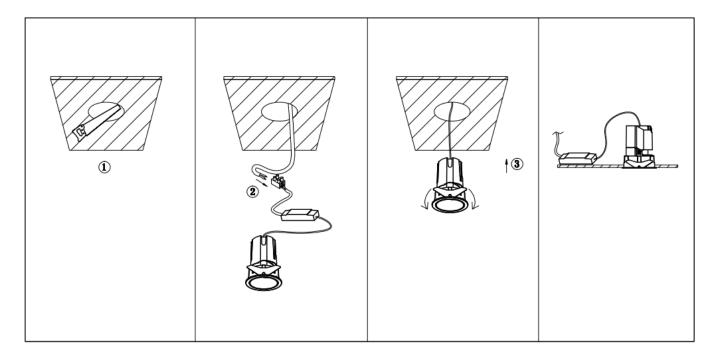

## Item code 86.D084.0331.01

- Installation and wiring of luminaire must be in accordance with all applicable local codes.
- Installation, inspection, and maintenance of luminaires should be performed by a qualified electrician.
- DO NOT make or alter any open holes in the luminaire. Do not modify the luminaire.
- DO NOT install damaged product.
- Make sure electrical power is OFF before and during installation and maintenance.
- Make sure the equipment is properly grounded.
- Make sure the supply voltage is same as the rated fixture voltage.