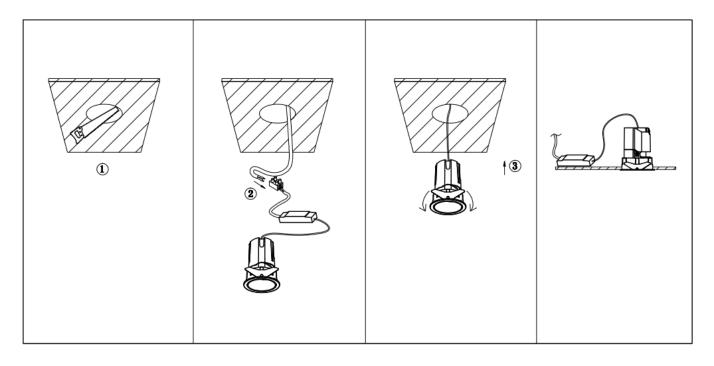

## Item code 86.D084.0331.02

- Installation and wiring of luminaire must be in accordance with all applicable local codes.
- Installation, inspection, and maintenance of luminaires should be performed by a qualified
- electrician.
- DO NOT make or alter any open holes in the luminaire. Do not modify the luminaire.
- DO NOT install damaged product.
- Make sure electrical power is OFF before and during installation and maintenance.
- Make sure the equipment is properly grounded.
- Make sure the supply voltage is same as the rated fixture voltage.

Cut out in the right size: 86.D084.0\*\*\*.\*\* 55mm, 86.D084.1\*\*\*.\*\*75mm ,86.D084.2\*\*\*.\*\*95mm,86.D085.0\*\*\*.\*\*55\*55mm,86.D085.1\*\*\*.\*\*75\*75mm

86.D085.2\*\*\*.\*\*95\*95mm,86.D086.0\*\*\*.\*\*57mm,86.D086.1\*\*\*.\*\* 77mm,86.D086.2\*\*\*.\*\*97mm

86.D087.0\*\*\*.\*\*57\*57mm,86.D087.1\*\*\*.\*\* 77\*77mm,86.D087.2\*\*\*.\*\*97\*97mm,86.DS84.1\*\*\*.\*\*75mm,86.DS84.2\*\*\*.\*\*95mm 86.DS85.1\*\*\*.\*\*75\*75mm,86.DS85.2\*\*\*.\*\*95\*95mm,86.DS86.1\*\*\*.\*\* 77mm,86.DS86.2\*\*\*.\*\* 97mm,86.DS87.1\*\*\*.\*\*77\*77mm 86.DS87.2\*\*\*.\*\*97\*97mm,86.D284.0\*\*\*.\*\*128\*67mm,86.D284.1\*\*\*.\*\*179\*91mm,86.D284.2\*\*\*.\*\*223\*112mm 86.D285.0\*\*\*.\*\*122\*60mm,86.D285.1\*\*\*.\*\*164\*77mm,86.D285.2\*\*\*.\*\*207\*95mm,86.D286.0\*\*\*.\*\*128\*67mm 86.D285.0\*\*\*.\*\*180\*90mm,86.D286.2\*\*\*.\*\*225\*111mm,86.D287.0\*\*\*.\*\*118\*58mm,86.D287.1\*\*\*.\*\*165\*77mm 86.D287.2\*\*\*.\*\*209\*97mm