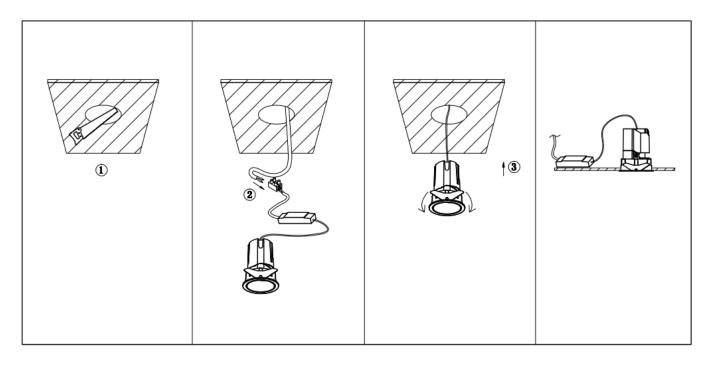

## Item code 86.D084.0333.01

- Installation and wiring of luminaire must be in accordance with all applicable local codes.
- Installation, inspection, and maintenance of luminaires should be performed by a qualified
- electrician.
- DO NOT make or alter any open holes in the luminaire. Do not modify the luminaire.
- DO NOT install damaged product.
- Make sure electrical power is OFF before and during installation and maintenance.
- Make sure the equipment is properly grounded.
- Make sure the supply voltage is same as the rated fixture voltage.

Cut out in the right size: 86.D084.0\*\*\*.\*\* 55mm, 86.D084.1\*\*\*.\*\*75mm ,86.D084.2\*\*\*.\*\*95mm,86.D085.0\*\*\*.\*\*55\*55mm,86.D085.1\*\*\*.\*\*75\*75mm

86.D085.2\*\*\*.\*\*95\*95mm,86.D086.0\*\*\*.\*\*57mm,86.D086.1\*\*\*.\*\* 77mm,86.D086.2\*\*\*.\*\*97mm