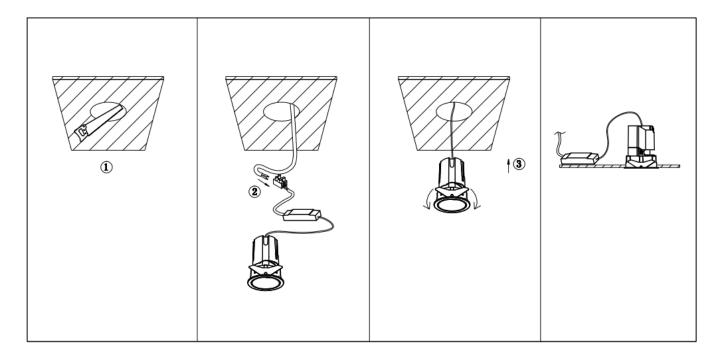

## Item code 86.D084.0333.02

- Installation and wiring of luminaire must be in accordance with all applicable local codes.
- Installation, inspection, and maintenance of luminaires should be performed by a qualified electrician.
- DO NOT make or alter any open holes in the luminaire. Do not modify the luminaire.
- DO NOT install damaged product.
- Make sure electrical power is OFF before and during installation and maintenance.
- Make sure the equipment is properly grounded.
- Make sure the supply voltage is same as the rated fixture voltage.