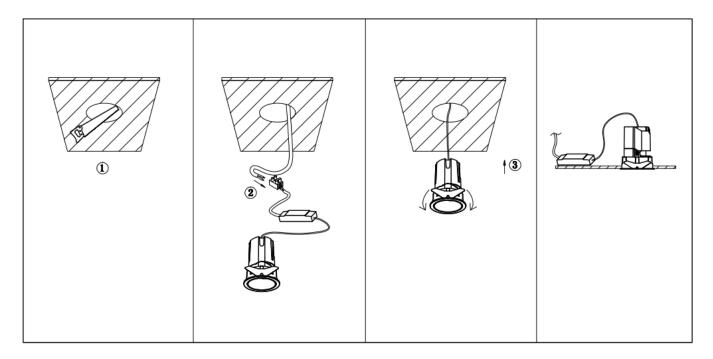

## Item code 86.D084.0341.01

- Installation and wiring of luminaire must be in accordance with all applicable local codes.
- Installation, inspection, and maintenance of luminaires should be performed by a qualified electrician.
- DO NOT make or alter any open holes in the luminaire. Do not modify the luminaire.
- DO NOT install damaged product.
- Make sure electrical power is OFF before and during installation and maintenance.
- Make sure the equipment is properly grounded.
- Make sure the supply voltage is same as the rated fixture voltage.

Cut out in the right size: 86.D084.0\*\*\*.\*\* 55mm, 86.D084.1\*\*\*.\*\*75mm, 86.D084.2\*\*\*.\*\*95mm, 86.D085.1\*\*\*.\*\*55\*55mm, 86.D085.1\*\*\*.\*\*75\*75mm

86.D085.2\*\*\*.\*\*95\*95mm,86.D086.0\*\*\*.\*\*57mm,86.D086.1\*\*\*.\*\* 77mm,86.D086.2\*\*\*.\*\*97mm

 $86. D087.0^{***}.^{**}57^{*5}7mm, 86. D087.1^{***}.^{**}77^{*7}7mm, 86. D087.2^{***}.^{**}97^{*9}7mm, 86. DS84.1^{***}.^{**}75mm, 86. DS84.2^{***}.^{**}95mm, 86. DS85.1^{***}.^{**}75^{*7}57mm, 86. DS85.2^{***}.^{**}95^{*9}5mm, 86. DS86.1^{***}.^{**}77mm, 86. DS86.2^{***}.^{**}97^{*9}7mm, 86. DS87.1^{***}.^{**}77^{*7}7mm, 86. DS87.2^{***}.^{**}97^{*9}7mm, 86. DS87.1^{***}.^{**}128^{*6}7mm, 86. DS84.1^{***}.^{**}179^{*9}1mm, 86. DS84.2^{***}.^{**}223^{*1}12mm$ 86.D285.0\*\*\*.\*\*122\*60mm,86.D285.1\*\*\*.\*\*164\*77mm,86.D285.2\*\*\*.\*\*207\*95mm,86.D286.0\*\*\*.\*\*128\*67mm 86.D286.1\*\*\*.\*\*180\*90mm,86.D286.2\*\*\*.\*\*225\*111mm,86.D287.0\*\*\*.\*\*118\*58mm,86.D287.1\*\*\*.\*\*165\*77mm 86.D287.2\*\*\*.\*\*209\*97mm