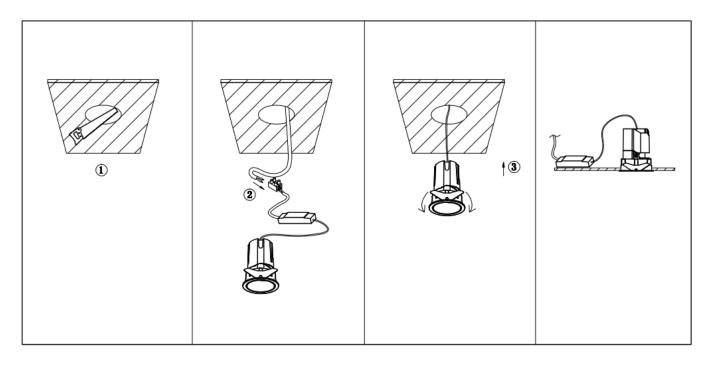

## Item code 86.D084.0341.02

- Installation and wiring of luminaire must be in accordance with all applicable local codes.
- Installation, inspection, and maintenance of luminaires should be performed by a qualified
- electrician.
- DO NOT make or alter any open holes in the luminaire. Do not modify the luminaire.
- DO NOT install damaged product.
- Make sure electrical power is OFF before and during installation and maintenance.
- Make sure the equipment is properly grounded.
- Make sure the supply voltage is same as the rated fixture voltage.

Cut out in the right size: 86.D084.0\*\*\*.\*\* 55mm, 86.D084.1\*\*\*.\*\*75mm ,86.D084.2\*\*\*.\*\*95mm,86.D085.0\*\*\*.\*\*55\*55mm,86.D085.1\*\*\*.\*\*75\*75mm

86.D085.2\*\*\*.\*\*95\*95mm,86.D086.0\*\*\*.\*\*57mm,86.D086.1\*\*\*.\*\* 77mm,86.D086.2\*\*\*.\*\*97mm

86.D087.0\*\*\*.\*\*57\*57mm,86.D087.1\*\*\*.\*\* 77\*77mm,86.D087.2\*\*\*.\*\*97\*97mm,86.DS84.1\*\*\*.\*\*75mm,86.DS84.2\*\*\*.\*\*95mm 86.DS85.1\*\*\*.\*\*75\*75mm,86.DS85.2\*\*\*.\*\*95\*95mm,86.DS86.1\*\*\*.\*\* 77mm,86.DS86.2\*\*\*.\*\* 97mm,86.DS87.1\*\*\*.\*\*77\*77mm 86.DS87.2\*\*\*.\*\*97\*97mm,86.D284.0\*\*\*.\*\*128\*67mm,86.D284.1\*\*\*.\*\*179\*91mm,86.D284.2\*\*\*.\*\*223\*112mm 86.D285.0\*\*\*.\*\*122\*60mm,86.D285.1\*\*\*.\*\*164\*77mm,86.D285.2\*\*\*.\*\*207\*95mm,86.D286.0\*\*\*.\*\*128\*67mm 86.D286.1\*\*\*.\*\*180\*90mm,86.D286.2\*\*\*.\*\*225\*111mm,86.D287.0\*\*\*.\*\*118\*58mm,86.D287.1\*\*\*.\*\*165\*77mm 86.D287.2\*\*\*.\*\*209\*97mm