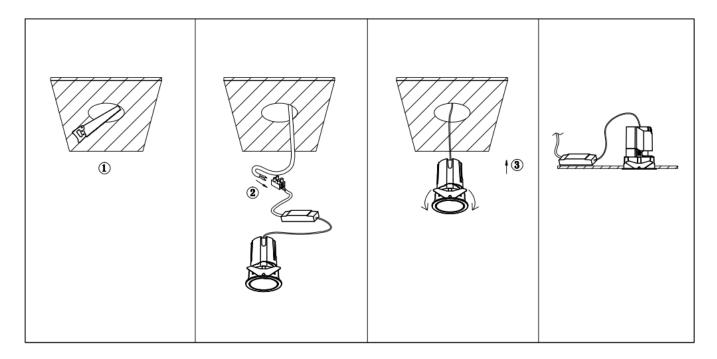

## Item code 86.D084.0343.01

- Installation and wiring of luminaire must be in accordance with all applicable local codes.
- Installation, inspection, and maintenance of luminaires should be performed by a qualified electrician.
- DO NOT make or alter any open holes in the luminaire. Do not modify the luminaire.
- DO NOT install damaged product.
- Make sure electrical power is OFF before and during installation and maintenance.
- Make sure the equipment is properly grounded.
- Make sure the supply voltage is same as the rated fixture voltage.

Cut out in the right size: 86.D084.0\*\*\*.\*\* 55mm, 86.D084.1\*\*\*.\*\*75mm, 86.D084.2\*\*\*.\*\*95mm, 86.D085.1\*\*\*.\*\*55\*55mm, 86.D085.1\*\*\*.\*\*75\*75mm

86.D085.2\*\*\*.\*\*95\*95mm,86.D086.0\*\*\*.\*\*57mm,86.D086.1\*\*\*.\*\* 77mm,86.D086.2\*\*\*.\*\*97mm

 $86. D087.0^{***}.^{**}57^{*5}7mm, 86. D087.1^{***}.^{**}77^{*7}7mm, 86. D087.2^{***}.^{**}97^{*9}7mm, 86. DS84.1^{***}.^{**}75mm, 86. DS84.2^{***}.^{**}95mm, 86. DS85.1^{***}.^{**}75^{*7}57mm, 86. DS85.2^{***}.^{**}95^{*9}5mm, 86. DS86.1^{***}.^{**}77mm, 86. DS86.2^{***}.^{**}97^{*9}7mm, 86. DS87.1^{***}.^{**}77^{*7}7mm, 86. DS87.2^{***}.^{**}97^{*9}7mm, 86. DS87.1^{***}.^{**}128^{*6}7mm, 86. DS84.1^{***}.^{**}179^{*9}1mm, 86. DS84.2^{***}.^{**}223^{*1}12mm$ 86.D285.0\*\*\*.\*\*122\*60mm,86.D285.1\*\*\*.\*\*164\*77mm,86.D285.2\*\*\*.\*\*207\*95mm,86.D286.0\*\*\*.\*\*128\*67mm 86.D286.1\*\*\*.\*\*180\*90mm,86.D286.2\*\*\*.\*\*225\*111mm,86.D287.0\*\*\*.\*\*118\*58mm,86.D287.1\*\*\*.\*\*165\*77mm 86.D287.2\*\*\*.\*\*209\*97mm