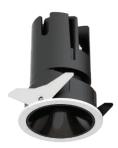

## INDOOR / DOWNLIGHTS / ZENITH / **ZENITH IP65R**

## Item code 86.D084.0343.01

- Installation and wiring of luminaire must be in accordance with all applicable local codes.
- Installation, inspection, and maintenance of luminaires should be performed by a qualified electrician.
- DO NOT make or alter any open holes in the luminaire. Do not modify the luminaire.
- DO NOT install damaged product.
- Make sure electrical power is OFF before and during installation and maintenance.
- Make sure the equipment is properly grounded.
- Make sure the supply voltage is same as the rated fixture voltage.