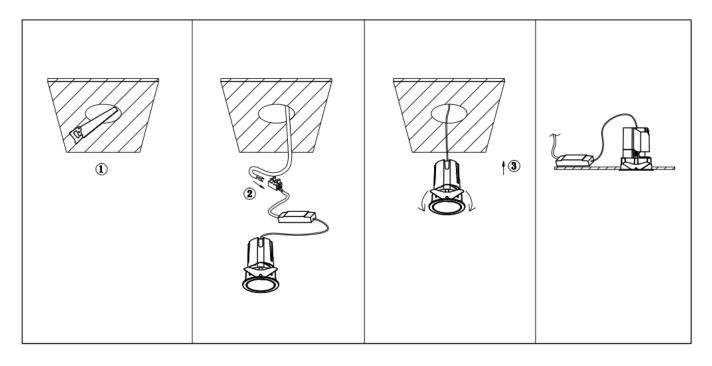

## Item code 86.D084.0343.02

- Installation and wiring of luminaire must be in accordance with all applicable local codes.
- Installation, inspection, and maintenance of luminaires should be performed by a qualified
- electrician.
- DO NOT make or alter any open holes in the luminaire. Do not modify the luminaire.
- DO NOT install damaged product.
- Make sure electrical power is OFF before and during installation and maintenance.
- Make sure the equipment is properly grounded.
- Make sure the supply voltage is same as the rated fixture voltage.

Cut out in the right size: 86.D084.0\*\*\*.\*\* 55mm, 86.D084.1\*\*\*.\*\*75mm ,86.D084.2\*\*\*.\*\*95mm,86.D085.0\*\*\*.\*\*55\*55mm,86.D085.1\*\*\*.\*\*75\*75mm

86.D085.2\*\*\*.\*\*95\*95mm,86.D086.0\*\*\*.\*\*57mm,86.D086.1\*\*\*.\*\* 77mm,86.D086.2\*\*\*.\*\*97mm