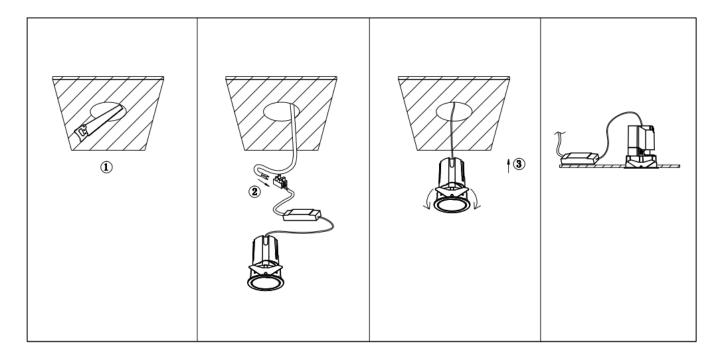

## Item code 86.D084.0411.01

- Installation and wiring of luminaire must be in accordance with all applicable local codes.
- Installation, inspection, and maintenance of luminaires should be performed by a qualified electrician.
- DO NOT make or alter any open holes in the luminaire. Do not modify the luminaire.
- DO NOT install damaged product.
- Make sure electrical power is OFF before and during installation and maintenance.
- Make sure the equipment is properly grounded.
- Make sure the supply voltage is same as the rated fixture voltage.