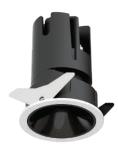

## INDOOR / DOWNLIGHTS / ZENITH / **ZENITH IP65R**

## Item code 86.D084.0411.02

- Installation and wiring of luminaire must be in accordance with all applicable local codes.
- Installation, inspection, and maintenance of luminaires should be performed by a qualified electrician.
- DO NOT make or alter any open holes in the luminaire. Do not modify the luminaire.
- DO NOT install damaged product.
- Make sure electrical power is OFF before and during installation and maintenance.
- Make sure the equipment is properly grounded.
- Make sure the supply voltage is same as the rated fixture voltage.