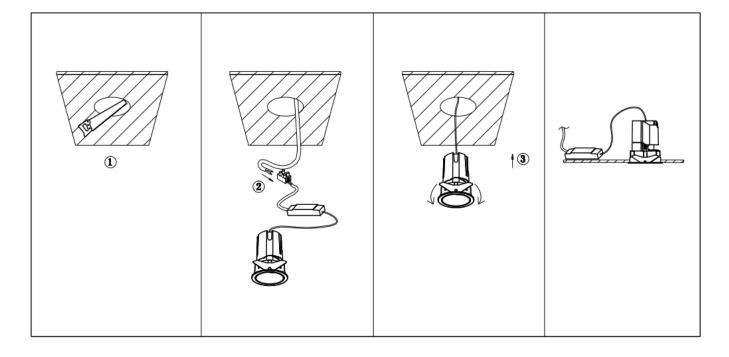

## Item code 86.D084.0411.02

- Installation and wiring of luminaire must be in accordance with all applicable local codes.
- Installation, inspection, and maintenance of luminaires should be performed by a qualified electrician.
- DO NOT make or alter any open holes in the luminaire. Do not modify the luminaire.
- DO NOT install damaged product.
- Make sure electrical power is OFF before and during installation and maintenance.
- Make sure the equipment is properly grounded.
- Make sure the supply voltage is same as the rated fixture voltage.