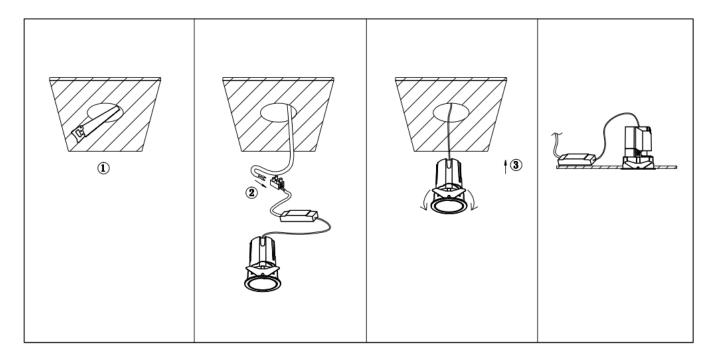

## Item code 86.D084.0413.01

- Installation and wiring of luminaire must be in accordance with all applicable local codes.
- Installation, inspection, and maintenance of luminaires should be performed by a qualified electrician.
- DO NOT make or alter any open holes in the luminaire. Do not modify the luminaire.
- DO NOT install damaged product.
- Make sure electrical power is OFF before and during installation and maintenance.
- Make sure the equipment is properly grounded.
- Make sure the supply voltage is same as the rated fixture voltage.

Cut out in the right size: 86.D084.0\*\*\*.\*\* 55mm, 86.D084.1\*\*\*.\*\*75mm, 86.D084.2\*\*\*.\*\*95mm, 86.D085.1\*\*\*.\*\*55\*55mm, 86.D085.1\*\*\*.\*\*75\*75mm

86.D085.2\*\*\*.\*\*95\*95mm,86.D086.0\*\*\*.\*\*57mm,86.D086.1\*\*\*.\*\* 77mm,86.D086.2\*\*\*.\*\*97mm

 $86. D087.0^{***}.^{**}57^{*5}7mm, 86. D087.1^{***}.^{**}77^{*7}7mm, 86. D087.2^{***}.^{**}97^{*9}7mm, 86. DS84.1^{***}.^{**}75mm, 86. DS84.2^{***}.^{**}95mm, 86. DS85.1^{***}.^{**}75^{*7}57mm, 86. DS85.2^{***}.^{**}95^{*9}5mm, 86. DS86.1^{***}.^{**}77mm, 86. DS86.2^{***}.^{**}97^{*9}7mm, 86. DS87.1^{***}.^{**}77^{*7}7mm, 86. DS87.2^{***}.^{**}97^{*9}7mm, 86. DS87.1^{***}.^{**}128^{*6}7mm, 86. DS84.1^{***}.^{**}179^{*9}1mm, 86. DS84.2^{***}.^{**}223^{*1}12mm$ 86.D285.0\*\*\*.\*\*122\*60mm,86.D285.1\*\*\*.\*\*164\*77mm,86.D285.2\*\*\*.\*\*207\*95mm,86.D286.0\*\*\*.\*\*128\*67mm 86.D286.1\*\*\*.\*\*180\*90mm,86.D286.2\*\*\*.\*\*225\*111mm,86.D287.0\*\*\*.\*\*118\*58mm,86.D287.1\*\*\*.\*\*165\*77mm 86.D287.2\*\*\*.\*\*209\*97mm