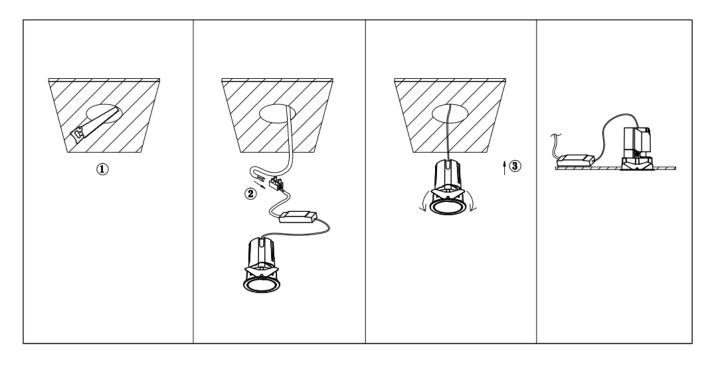

## Item code 86.D084.0413.02

- Installation and wiring of luminaire must be in accordance with all applicable local codes.
- Installation, inspection, and maintenance of luminaires should be performed by a qualified
- electrician.
- DO NOT make or alter any open holes in the luminaire. Do not modify the luminaire.
- DO NOT install damaged product.
- Make sure electrical power is OFF before and during installation and maintenance.
- Make sure the equipment is properly grounded.
- Make sure the supply voltage is same as the rated fixture voltage.

Cut out in the right size: 86.D084.0\*\*\*.\*\* 55mm, 86.D084.1\*\*\*.\*\*75mm ,86.D084.2\*\*\*.\*\*95mm,86.D085.0\*\*\*.\*\*55\*55mm,86.D085.1\*\*\*.\*\*75\*75mm

86.D085.2\*\*\*.\*\*95\*95mm,86.D086.0\*\*\*.\*\*57mm,86.D086.1\*\*\*.\*\* 77mm,86.D086.2\*\*\*.\*\*97mm

86.D087.0\*\*\*.\*\*57\*57mm,86.D087.1\*\*\*.\*\* 77\*77mm,86.D087.2\*\*\*.\*\*97\*97mm,86.DS84.1\*\*\*.\*\*75mm,86.DS84.2\*\*\*.\*\*95mm 86.DS85.1\*\*\*.\*\*75\*75mm,86.DS85.2\*\*\*.\*\*95\*95mm,86.DS86.1\*\*\*.\*\* 77mm,86.DS86.2\*\*\*.\*\* 97mm,86.DS87.1\*\*\*.\*\*77\*77mm 86.DS87.2\*\*\*.\*\*97\*97mm,86.D284.0\*\*\*.\*\*128\*67mm,86.D284.1\*\*\*.\*\*179\*91mm,86.D284.2\*\*\*.\*\*223\*112mm 86.D285.0\*\*\*.\*\*122\*60mm,86.D285.1\*\*\*.\*\*164\*77mm,86.D285.2\*\*\*.\*\*207\*95mm,86.D286.0\*\*\*.\*\*128\*67mm 86.D285.0\*\*\*.\*\*180\*90mm,86.D286.2\*\*\*.\*\*225\*111mm,86.D287.0\*\*\*.\*\*118\*58mm,86.D287.1\*\*\*.\*\*165\*77mm 86.D287.2\*\*\*.\*\*209\*97mm