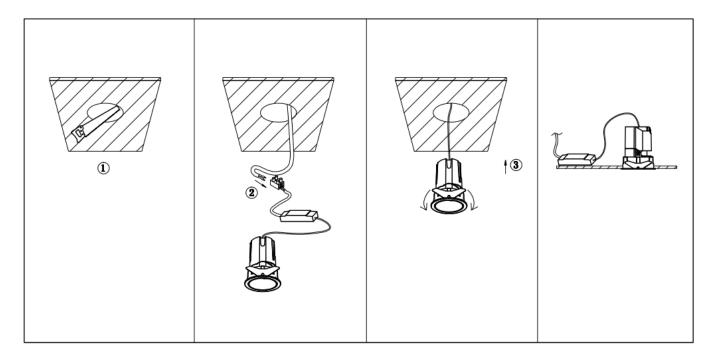

## Item code 86.D084.0421.01

- Installation and wiring of luminaire must be in accordance with all applicable local codes.
- Installation, inspection, and maintenance of luminaires should be performed by a qualified electrician.
- DO NOT make or alter any open holes in the luminaire. Do not modify the luminaire.
- DO NOT install damaged product.
- Make sure electrical power is OFF before and during installation and maintenance.
- Make sure the equipment is properly grounded.
- Make sure the supply voltage is same as the rated fixture voltage.

Cut out in the right size: 86.D084.0\*\*\*.\*\* 55mm, 86.D084.1\*\*\*.\*\*75mm, 86.D084.2\*\*\*.\*\*95mm, 86.D085.1\*\*\*.\*\*55\*55mm, 86.D085.1\*\*\*.\*\*75\*75mm

86.D085.2\*\*\*.\*\*95\*95mm,86.D086.0\*\*\*.\*\*57mm,86.D086.1\*\*\*.\*\* 77mm,86.D086.2\*\*\*.\*\*97mm