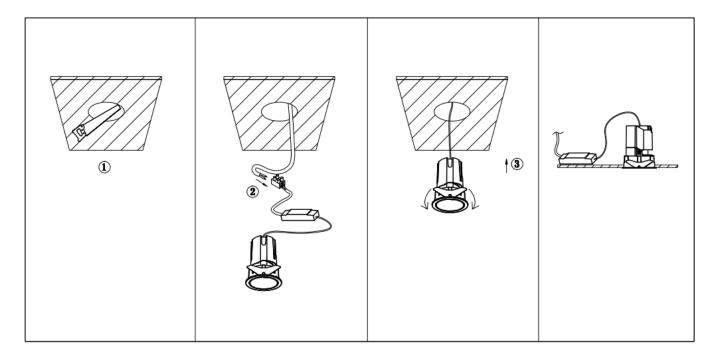

## Item code 86.D084.0421.02

- Installation and wiring of luminaire must be in accordance with all applicable local codes.
- Installation, inspection, and maintenance of luminaires should be performed by a qualified electrician.
- DO NOT make or alter any open holes in the luminaire. Do not modify the luminaire.
- DO NOT install damaged product.
- Make sure electrical power is OFF before and during installation and maintenance.
- Make sure the equipment is properly grounded.
- Make sure the supply voltage is same as the rated fixture voltage.

Cut out in the right size: 86.D084.0\*\*\*.\*\* 55mm, 86.D084.1\*\*\*.\*\*75mm, 86.D084.2\*\*\*.\*\*95mm, 86.D085.1\*\*\*.\*\*55\*55mm, 86.D085.1\*\*\*.\*\*75\*75mm

86.D085.2\*\*\*.\*\*95\*95mm,86.D086.0\*\*\*.\*\*57mm,86.D086.1\*\*\*.\*\* 77mm,86.D086.2\*\*\*.\*\*97mm

 $86. D087.0^{***}.^{**}57^{*5}7mm, 86. D087.1^{***}.^{**}77^{*7}7mm, 86. D087.2^{***}.^{**}97^{*9}7mm, 86. DS84.1^{***}.^{**}75mm, 86. DS84.2^{***}.^{**}95mm, 86. DS85.1^{***}.^{**}75^{*7}57mm, 86. DS85.2^{***}.^{**}95^{*9}5mm, 86. DS86.1^{***}.^{**}77mm, 86. DS86.2^{***}.^{**}97^{*9}7mm, 86. DS87.1^{***}.^{**}77^{*7}7mm, 86. DS87.2^{***}.^{**}97^{*9}7mm, 86. DS87.1^{***}.^{**}128^{*6}7mm, 86. DS84.1^{***}.^{**}179^{*9}1mm, 86. DS84.2^{***}.^{**}223^{*1}12mm$ 86.D285.0\*\*\*.\*\*122\*60mm,86.D285.1\*\*\*.\*\*164\*77mm,86.D285.2\*\*\*.\*\*207\*95mm,86.D286.0\*\*\*.\*\*128\*67mm 86.D286.1\*\*\*.\*\*180\*90mm,86.D286.2\*\*\*.\*\*225\*111mm,86.D287.0\*\*\*.\*\*118\*58mm,86.D287.1\*\*\*.\*\*165\*77mm 86.D287.2\*\*\*.\*\*209\*97mm