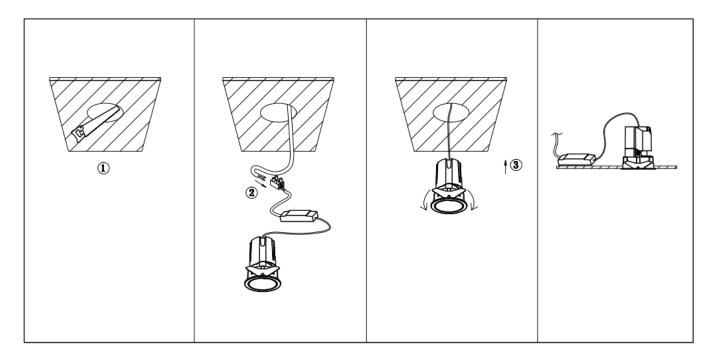

## Item code 86.D084.0423.01

- Installation and wiring of luminaire must be in accordance with all applicable local codes.
- Installation, inspection, and maintenance of luminaires should be performed by a qualified electrician.
- DO NOT make or alter any open holes in the luminaire. Do not modify the luminaire.
- DO NOT install damaged product.
- Make sure electrical power is OFF before and during installation and maintenance.
- Make sure the equipment is properly grounded.
- Make sure the supply voltage is same as the rated fixture voltage.

Cut out in the right size: 86.D084.0\*\*\*.\*\* 55mm, 86.D084.1\*\*\*.\*\*75mm, 86.D084.2\*\*\*.\*\*95mm, 86.D085.1\*\*\*.\*\*55\*55mm, 86.D085.1\*\*\*.\*\*75\*75mm

86.D085.2\*\*\*.\*\*95\*95mm,86.D086.0\*\*\*.\*\*57mm,86.D086.1\*\*\*.\*\* 77mm,86.D086.2\*\*\*.\*\*97mm