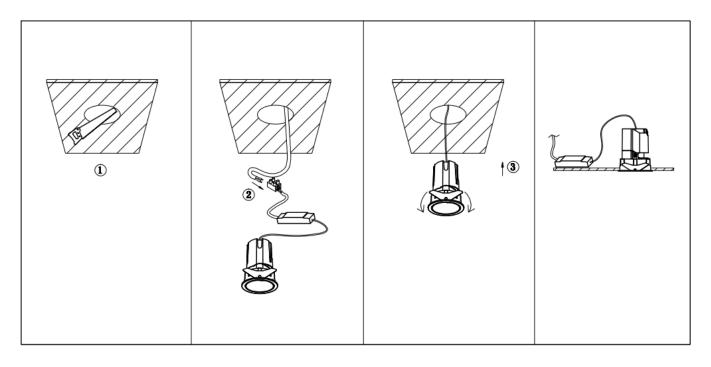

## Item code 86.D084.0423.02

- Installation and wiring of luminaire must be in accordance with all applicable local codes.
- Installation, inspection, and maintenance of luminaires should be performed by a qualified
- electrician.
- DO NOT make or alter any open holes in the luminaire. Do not modify the luminaire.
- DO NOT install damaged product.
- Make sure electrical power is OFF before and during installation and maintenance.
- Make sure the equipment is properly grounded.
- Make sure the supply voltage is same as the rated fixture voltage.

Cut out in the right size: 86.D084.0\*\*\*.\*\* 55mm, 86.D084.1\*\*\*.\*\*75mm ,86.D084.2\*\*\*.\*\*95mm,86.D085.0\*\*\*.\*\*55\*55mm,86.D085.1\*\*\*.\*\*75\*75mm

86.D085.2\*\*\*.\*\*95\*95mm,86.D086.0\*\*\*.\*\*57mm,86.D086.1\*\*\*.\*\* 77mm,86.D086.2\*\*\*.\*\*97mm