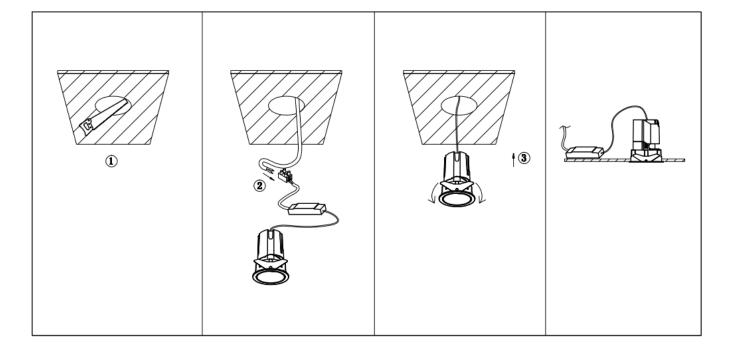

## Item code 86.D084.0431.01

- Installation and wiring of luminaire must be in accordance with all applicable local codes.
- Installation, inspection, and maintenance of luminaires should be performed by a qualified electrician.
- DO NOT make or alter any open holes in the luminaire. Do not modify the luminaire.
- DO NOT install damaged product.
- Make sure electrical power is OFF before and during installation and maintenance.
- Make sure the equipment is properly grounded.
- Make sure the supply voltage is same as the rated fixture voltage.

Cut out in the right size: 86.D084.0\*\*\*.\*\* 55mm, 86.D084.1\*\*\*.\*\*75mm, 86.D084.2\*\*\*.\*\*95mm, 86.D085.1\*\*\*.\*\*55\*55mm, 86.D085.1\*\*\*.\*\*75\*75mm

86.D085.2\*\*\*.\*\*95\*95mm,86.D086.0\*\*\*.\*\*57mm,86.D086.1\*\*\*.\*\* 77mm,86.D086.2\*\*\*.\*\*97mm