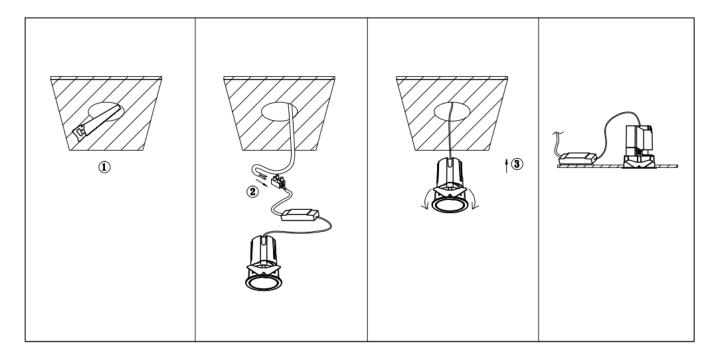

## Item code 86.D084.0431.02

- Installation and wiring of luminaire must be in accordance with all applicable local codes.
- Installation, inspection, and maintenance of luminaires should be performed by a qualified electrician.
- DO NOT make or alter any open holes in the luminaire. Do not modify the luminaire.
- DO NOT install damaged product.
- Make sure electrical power is OFF before and during installation and maintenance.
- Make sure the equipment is properly grounded.
- Make sure the supply voltage is same as the rated fixture voltage.