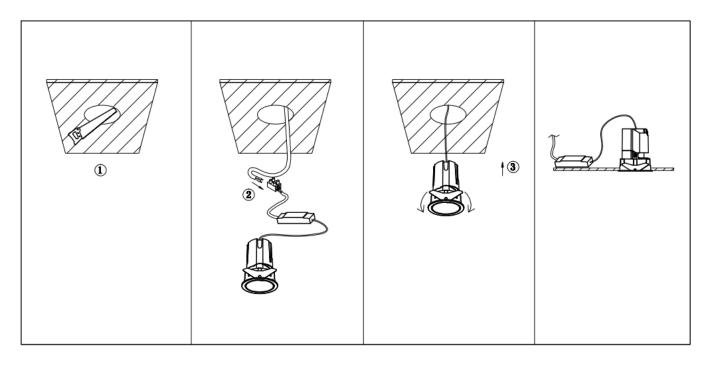

## Item code 86.D084.0433.01

- Installation and wiring of luminaire must be in accordance with all applicable local codes.
- Installation, inspection, and maintenance of luminaires should be performed by a qualified
- electrician.
- DO NOT make or alter any open holes in the luminaire. Do not modify the luminaire.
- DO NOT install damaged product.
- Make sure electrical power is OFF before and during installation and maintenance.
- Make sure the equipment is properly grounded.
- Make sure the supply voltage is same as the rated fixture voltage.

Cut out in the right size: 86.D084.0\*\*\*.\*\* 55mm, 86.D084.1\*\*\*.\*\*75mm ,86.D084.2\*\*\*.\*\*95mm,86.D085.0\*\*\*.\*\*55\*55mm,86.D085.1\*\*\*.\*\*75\*75mm

86.D085.2\*\*\*.\*\*95\*95mm,86.D086.0\*\*\*.\*\*57mm,86.D086.1\*\*\*.\*\* 77mm,86.D086.2\*\*\*.\*\*97mm