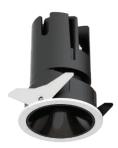

## INDOOR / DOWNLIGHTS / ZENITH / **ZENITH IP65R**

## Item code 86.D084.0441.02

- Installation and wiring of luminaire must be in accordance with all applicable local codes.
- Installation, inspection, and maintenance of luminaires should be performed by a qualified electrician.
- DO NOT make or alter any open holes in the luminaire. Do not modify the luminaire.
- DO NOT install damaged product.
- Make sure electrical power is OFF before and during installation and maintenance.
- Make sure the equipment is properly grounded.
- Make sure the supply voltage is same as the rated fixture voltage.