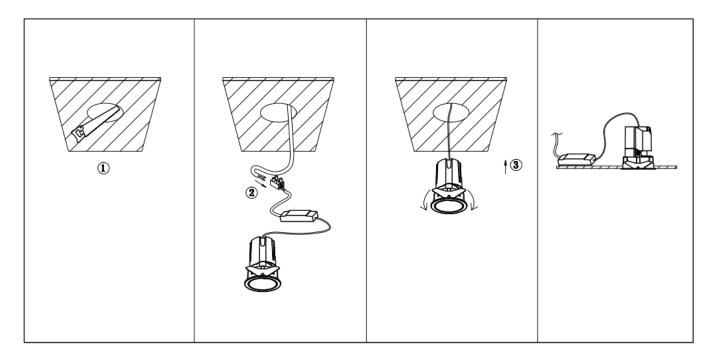

## Item code 86.D084.0441.02

- Installation and wiring of luminaire must be in accordance with all applicable local codes.
- Installation, inspection, and maintenance of luminaires should be performed by a qualified electrician.
- DO NOT make or alter any open holes in the luminaire. Do not modify the luminaire.
- DO NOT install damaged product.
- Make sure electrical power is OFF before and during installation and maintenance.
- Make sure the equipment is properly grounded.
- Make sure the supply voltage is same as the rated fixture voltage.