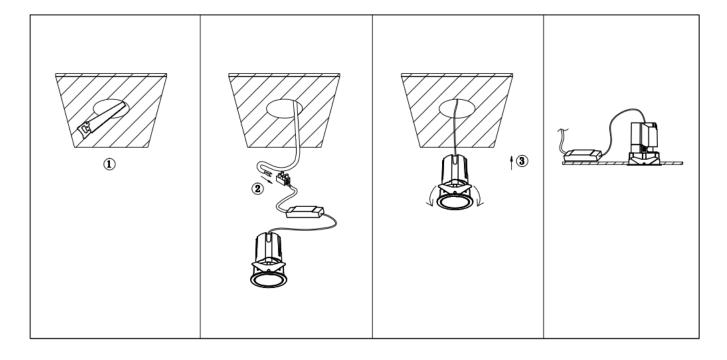

## Item code 86.D084.0443.01

- Installation and wiring of luminaire must be in accordance with all applicable local codes.
- Installation, inspection, and maintenance of luminaires should be performed by a qualified electrician.
- DO NOT make or alter any open holes in the luminaire. Do not modify the luminaire.
- DO NOT install damaged product.
- Make sure electrical power is OFF before and during installation and maintenance.
- Make sure the equipment is properly grounded.
- Make sure the supply voltage is same as the rated fixture voltage.