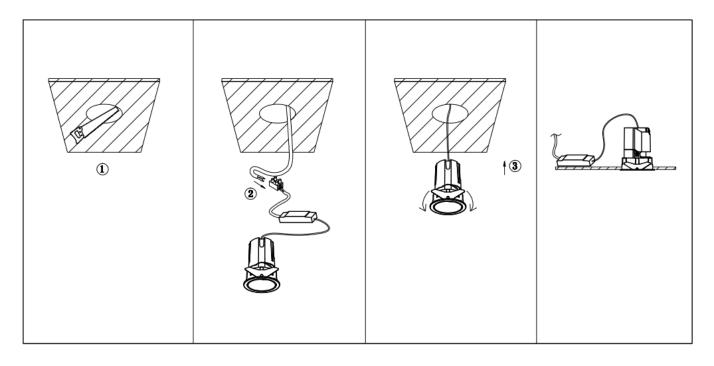

## Item code 86.D084.0443.02

- Installation and wiring of luminaire must be in accordance with all applicable local codes.
- Installation, inspection, and maintenance of luminaires should be performed by a qualified
- electrician.
- DO NOT make or alter any open holes in the luminaire. Do not modify the luminaire.
- DO NOT install damaged product.
- Make sure electrical power is OFF before and during installation and maintenance.
- Make sure the equipment is properly grounded.
- Make sure the supply voltage is same as the rated fixture voltage.

Cut out in the right size: 86.D084.0\*\*\*.\*\* 55mm, 86.D084.1\*\*\*.\*\*75mm ,86.D084.2\*\*\*.\*\*95mm,86.D085.0\*\*\*.\*\*55\*55mm,86.D085.1\*\*\*.\*\*75\*75mm

86.D085.2\*\*\*.\*\*95\*95mm,86.D086.0\*\*\*.\*\*57mm,86.D086.1\*\*\*.\*\* 77mm,86.D086.2\*\*\*.\*\*97mm

86.D087.0\*\*\*.\*\*57\*57mm,86.D087.1\*\*\*.\*\* 77\*77mm,86.D087.2\*\*\*.\*\*97\*97mm,86.DS84.1\*\*\*.\*\*75mm,86.DS84.2\*\*\*.\*\*95mm 86.DS85.1\*\*\*.\*\*75\*75mm,86.DS85.2\*\*\*.\*\*95\*95mm,86.DS86.1\*\*\*.\*\* 77mm,86.DS86.2\*\*\*.\*\* 97mm,86.DS87.1\*\*\*.\*\*77\*77mm 86.DS87.2\*\*\*.\*\*97\*97mm,86.D284.0\*\*\*.\*\*128\*67mm,86.D284.1\*\*\*.\*\*179\*91mm,86.D284.2\*\*\*.\*\*223\*112mm 86.D285.0\*\*\*.\*\*122\*60mm,86.D285.1\*\*\*.\*\*164\*77mm,86.D285.2\*\*\*.\*\*207\*95mm,86.D286.0\*\*\*.\*\*128\*67mm 86.D285.0\*\*\*.\*\*180\*90mm,86.D286.2\*\*\*.\*\*225\*111mm,86.D287.0\*\*\*.\*\*118\*58mm,86.D287.1\*\*\*.\*\*165\*77mm 86.D287.2\*\*\*.\*\*209\*97mm