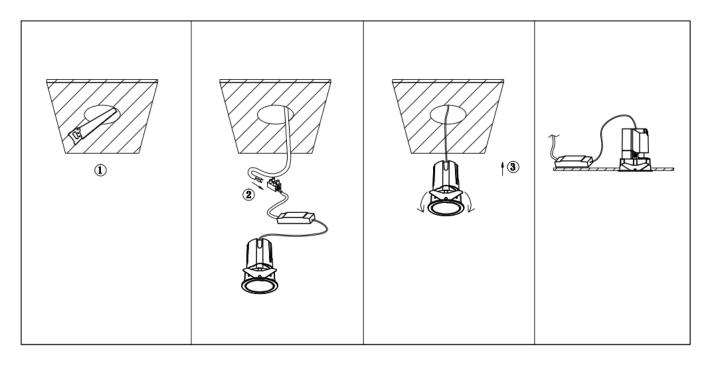

## Item code 86.D084.1311.01

- Installation and wiring of luminaire must be in accordance with all applicable local codes.
- Installation, inspection, and maintenance of luminaires should be performed by a qualified
- electrician.
- DO NOT make or alter any open holes in the luminaire. Do not modify the luminaire.
- DO NOT install damaged product.
- Make sure electrical power is OFF before and during installation and maintenance.
- Make sure the equipment is properly grounded.
- Make sure the supply voltage is same as the rated fixture voltage.

Cut out in the right size: 86.D084.0\*\*\*.\*\* 55mm, 86.D084.1\*\*\*.\*\*75mm ,86.D084.2\*\*\*.\*\*95mm,86.D085.0\*\*\*.\*\*55\*55mm,86.D085.1\*\*\*.\*\*75\*75mm

86.D085.2\*\*\*.\*\*95\*95mm,86.D086.0\*\*\*.\*\*57mm,86.D086.1\*\*\*.\*\* 77mm,86.D086.2\*\*\*.\*\*97mm