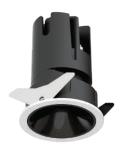

## INDOOR / DOWNLIGHTS / ZENITH / ZENITH IP65R

## Item code 86.D084.1311.01

- Installation and wiring of luminaire must be in accordance with all applicable local codes.
- Installation, inspection, and maintenance of luminaires should be performed by a qualified
- electrician.
- DO NOT make or alter any open holes in the luminaire. Do not modify the luminaire.
- DO NOT install damaged product.
- Make sure electrical power is OFF before and during installation and maintenance.
- Make sure the equipment is properly grounded.
- Make sure the supply voltage is same as the rated fixture voltage.