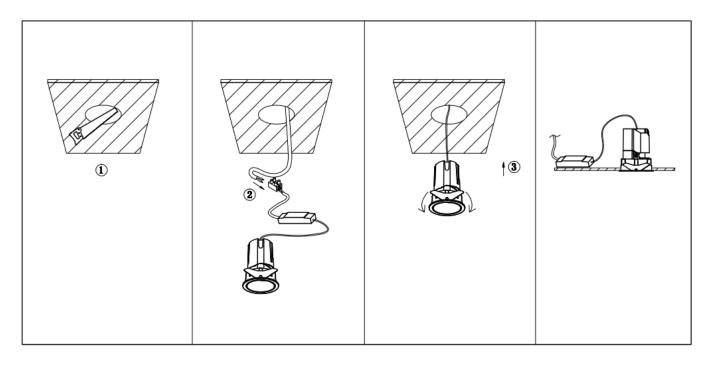

## Item code 86.D084.1311.02

- Installation and wiring of luminaire must be in accordance with all applicable local codes.
- Installation, inspection, and maintenance of luminaires should be performed by a qualified
- electrician.
- DO NOT make or alter any open holes in the luminaire. Do not modify the luminaire.
- DO NOT install damaged product.
- Make sure electrical power is OFF before and during installation and maintenance.
- Make sure the equipment is properly grounded.
- Make sure the supply voltage is same as the rated fixture voltage.

Cut out in the right size: 86.D084.0\*\*\*.\*\* 55mm, 86.D084.1\*\*\*.\*\*75mm ,86.D084.2\*\*\*.\*\*95mm,86.D085.0\*\*\*.\*\*55\*55mm,86.D085.1\*\*\*.\*\*75\*75mm

86.D085.2\*\*\*.\*\*95\*95mm,86.D086.0\*\*\*.\*\*57mm,86.D086.1\*\*\*.\*\* 77mm,86.D086.2\*\*\*.\*\*97mm