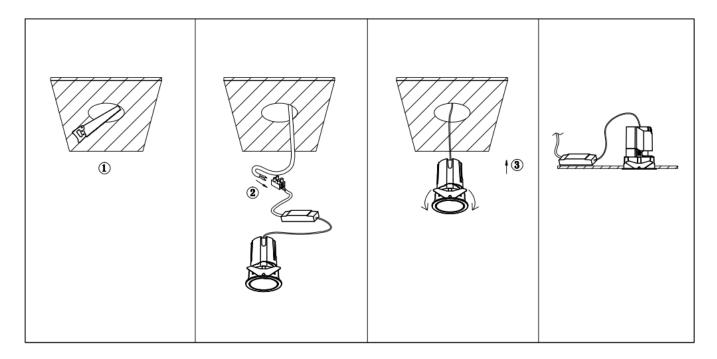

## Item code 86.D084.1313.01

- Installation and wiring of luminaire must be in accordance with all applicable local codes.
- Installation, inspection, and maintenance of luminaires should be performed by a qualified electrician.
- DO NOT make or alter any open holes in the luminaire. Do not modify the luminaire.
- DO NOT install damaged product.
- Make sure electrical power is OFF before and during installation and maintenance.
- Make sure the equipment is properly grounded.
- Make sure the supply voltage is same as the rated fixture voltage.

Cut out in the right size: 86.D084.0\*\*\*.\*\* 55mm, 86.D084.1\*\*\*.\*\*75mm, 86.D084.2\*\*\*.\*\*95mm, 86.D085.1\*\*\*.\*\*55\*55mm, 86.D085.1\*\*\*.\*\*75\*75mm

86.D085.2\*\*\*.\*\*95\*95mm,86.D086.0\*\*\*.\*\*57mm,86.D086.1\*\*\*.\*\* 77mm,86.D086.2\*\*\*.\*\*97mm