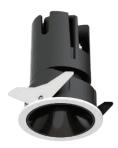

## INDOOR / DOWNLIGHTS / ZENITH / **ZENITH IP65R**

## Item code 86.D084.1313.01

- Installation and wiring of luminaire must be in accordance with all applicable local codes.
- Installation, inspection, and maintenance of luminaires should be performed by a qualified electrician.
- DO NOT make or alter any open holes in the luminaire. Do not modify the luminaire.
- DO NOT install damaged product.
- Make sure electrical power is OFF before and during installation and maintenance.
- Make sure the equipment is properly grounded.
- Make sure the supply voltage is same as the rated fixture voltage.