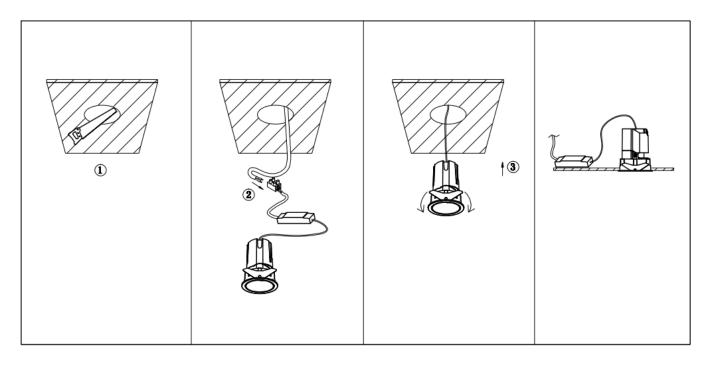

## Item code 86.D084.1313.02

- Installation and wiring of luminaire must be in accordance with all applicable local codes.
- Installation, inspection, and maintenance of luminaires should be performed by a qualified
- electrician.
- DO NOT make or alter any open holes in the luminaire. Do not modify the luminaire.
- DO NOT install damaged product.
- Make sure electrical power is OFF before and during installation and maintenance.
- Make sure the equipment is properly grounded.
- Make sure the supply voltage is same as the rated fixture voltage.

Cut out in the right size: 86.D084.0\*\*\*.\*\* 55mm, 86.D084.1\*\*\*.\*\*75mm ,86.D084.2\*\*\*.\*\*95mm,86.D085.0\*\*\*.\*\*55\*55mm,86.D085.1\*\*\*.\*\*75\*75mm

86.D085.2\*\*\*.\*\*95\*95mm,86.D086.0\*\*\*.\*\*57mm,86.D086.1\*\*\*.\*\* 77mm,86.D086.2\*\*\*.\*\*97mm