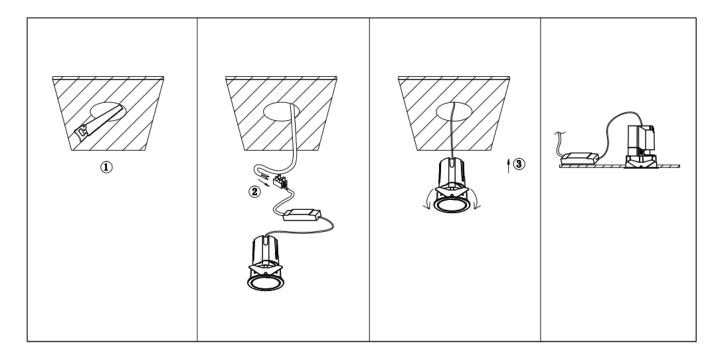

## Item code 86.D084.1321.02

- Installation and wiring of luminaire must be in accordance with all applicable local codes.
- Installation, inspection, and maintenance of luminaires should be performed by a qualified electrician.
- DO NOT make or alter any open holes in the luminaire. Do not modify the luminaire.
- DO NOT install damaged product.
- Make sure electrical power is OFF before and during installation and maintenance.
- Make sure the equipment is properly grounded.
- Make sure the supply voltage is same as the rated fixture voltage.