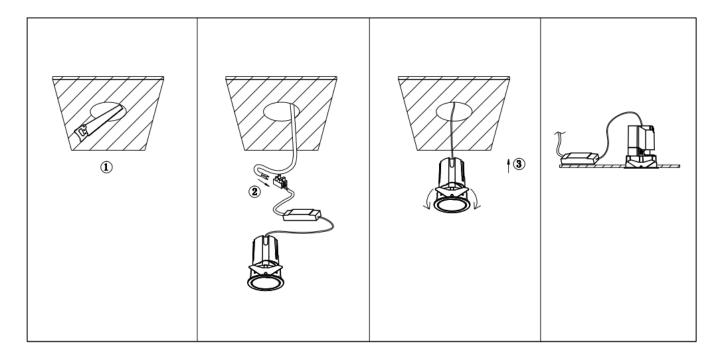

## Item code 86.D084.1323.01

- Installation and wiring of luminaire must be in accordance with all applicable local codes.
- Installation, inspection, and maintenance of luminaires should be performed by a qualified electrician.
- DO NOT make or alter any open holes in the luminaire. Do not modify the luminaire.
- DO NOT install damaged product.
- Make sure electrical power is OFF before and during installation and maintenance.
- Make sure the equipment is properly grounded.
- Make sure the supply voltage is same as the rated fixture voltage.