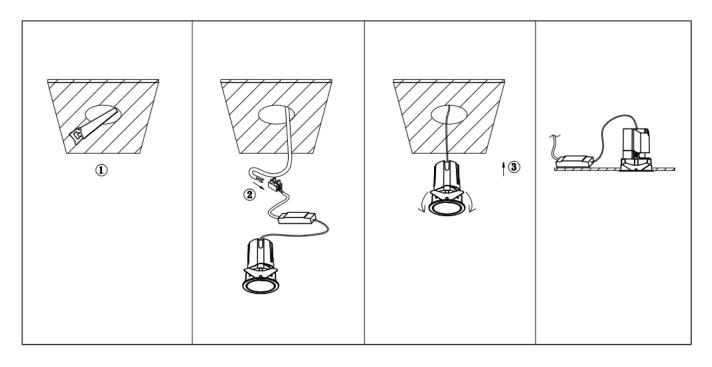

## Item code 86.D084.1323.02

- Installation and wiring of luminaire must be in accordance with all applicable local codes.
- Installation, inspection, and maintenance of luminaires should be performed by a qualified
- electrician.
- DO NOT make or alter any open holes in the luminaire. Do not modify the luminaire.
- DO NOT install damaged product.
- Make sure electrical power is OFF before and during installation and maintenance.
- Make sure the equipment is properly grounded.
- Make sure the supply voltage is same as the rated fixture voltage.

Cut out in the right size: 86.D084.0\*\*\*.\*\* 55mm, 86.D084.1\*\*\*.\*\*75mm ,86.D084.2\*\*\*.\*\*95mm,86.D085.0\*\*\*.\*\*55\*55mm,86.D085.1\*\*\*.\*\*75\*75mm

86.D085.2\*\*\*.\*\*95\*95mm,86.D086.0\*\*\*.\*\*57mm,86.D086.1\*\*\*.\*\* 77mm,86.D086.2\*\*\*.\*\*97mm