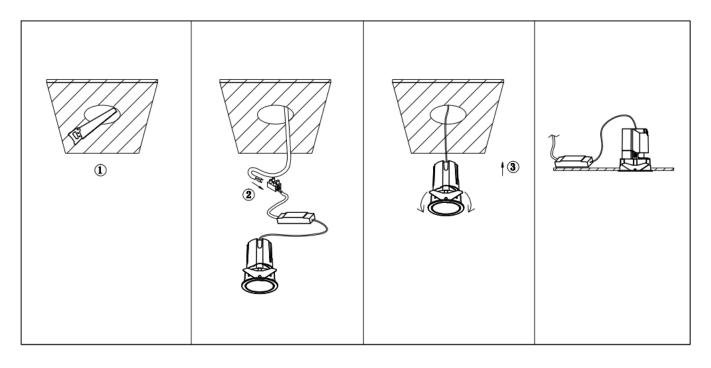

## Item code 86.D084.1331.01

- Installation and wiring of luminaire must be in accordance with all applicable local codes.
- Installation, inspection, and maintenance of luminaires should be performed by a qualified
- electrician.
- DO NOT make or alter any open holes in the luminaire. Do not modify the luminaire.
- DO NOT install damaged product.
- Make sure electrical power is OFF before and during installation and maintenance.
- Make sure the equipment is properly grounded.
- Make sure the supply voltage is same as the rated fixture voltage.

Cut out in the right size: 86.D084.0\*\*\*.\*\* 55mm, 86.D084.1\*\*\*.\*\*75mm ,86.D084.2\*\*\*.\*\*95mm,86.D085.0\*\*\*.\*\*55\*55mm,86.D085.1\*\*\*.\*\*75\*75mm

86.D085.2\*\*\*.\*\*95\*95mm,86.D086.0\*\*\*.\*\*57mm,86.D086.1\*\*\*.\*\* 77mm,86.D086.2\*\*\*.\*\*97mm