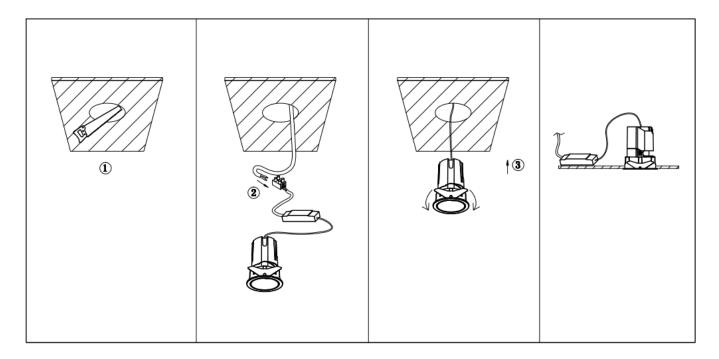

## Item code 86.D084.1331.02

- Installation and wiring of luminaire must be in accordance with all applicable local codes.
- Installation, inspection, and maintenance of luminaires should be performed by a qualified electrician.
- DO NOT make or alter any open holes in the luminaire. Do not modify the luminaire.
- DO NOT install damaged product.
- Make sure electrical power is OFF before and during installation and maintenance.
- Make sure the equipment is properly grounded.
- Make sure the supply voltage is same as the rated fixture voltage.