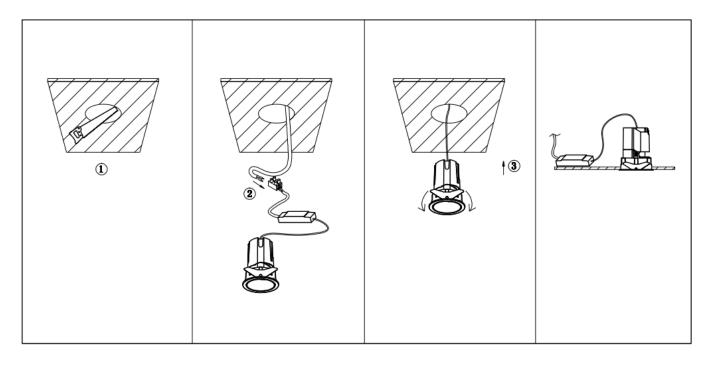

## Item code 86.D084.1333.01

- Installation and wiring of luminaire must be in accordance with all applicable local codes.
- Installation, inspection, and maintenance of luminaires should be performed by a qualified
- electrician.
- DO NOT make or alter any open holes in the luminaire. Do not modify the luminaire.
- DO NOT install damaged product.
- Make sure electrical power is OFF before and during installation and maintenance.
- Make sure the equipment is properly grounded.
- Make sure the supply voltage is same as the rated fixture voltage.

Cut out in the right size: 86.D084.0\*\*\*.\*\* 55mm, 86.D084.1\*\*\*.\*\*75mm ,86.D084.2\*\*\*.\*\*95mm,86.D085.0\*\*\*.\*\*55\*55mm,86.D085.1\*\*\*.\*\*75\*75mm

86.D085.2\*\*\*.\*\*95\*95mm,86.D086.0\*\*\*.\*\*57mm,86.D086.1\*\*\*.\*\* 77mm,86.D086.2\*\*\*.\*\*97mm