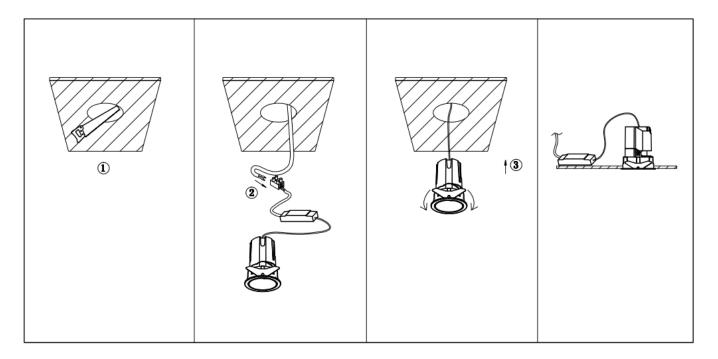

## Item code 86.D084.1333.02

- Installation and wiring of luminaire must be in accordance with all applicable local codes.
- Installation, inspection, and maintenance of luminaires should be performed by a qualified electrician.
- DO NOT make or alter any open holes in the luminaire. Do not modify the luminaire.
- DO NOT install damaged product.
- Make sure electrical power is OFF before and during installation and maintenance.
- Make sure the equipment is properly grounded.
- Make sure the supply voltage is same as the rated fixture voltage.