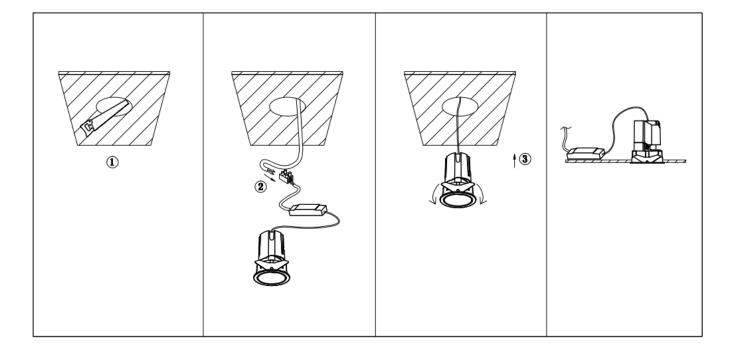

## Item code 86.D084.1341.01

- Installation and wiring of luminaire must be in accordance with all applicable local codes.
- Installation, inspection, and maintenance of luminaires should be performed by a qualified electrician.
- DO NOT make or alter any open holes in the luminaire. Do not modify the luminaire.
- DO NOT install damaged product.
- Make sure electrical power is OFF before and during installation and maintenance.
- Make sure the equipment is properly grounded.
- Make sure the supply voltage is same as the rated fixture voltage.