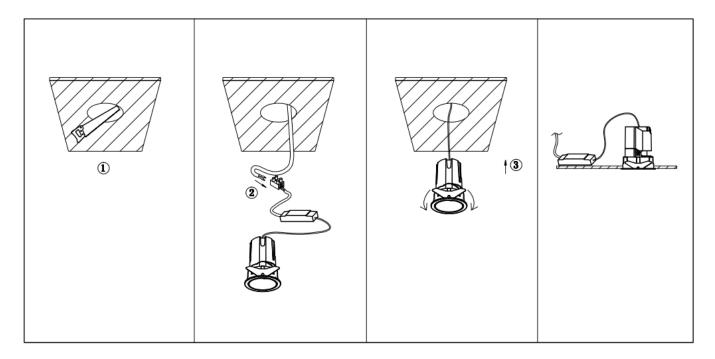

## Item code 86.D084.1341.02

- Installation and wiring of luminaire must be in accordance with all applicable local codes.
- Installation, inspection, and maintenance of luminaires should be performed by a qualified electrician.
- DO NOT make or alter any open holes in the luminaire. Do not modify the luminaire.
- DO NOT install damaged product.
- Make sure electrical power is OFF before and during installation and maintenance.
- Make sure the equipment is properly grounded.
- Make sure the supply voltage is same as the rated fixture voltage.