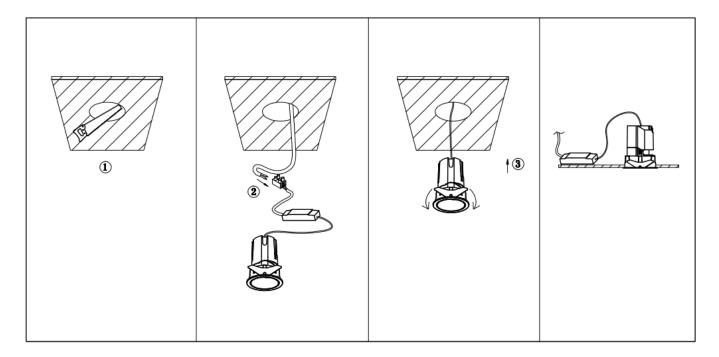

## Item code 86.D084.1343.01

- Installation and wiring of luminaire must be in accordance with all applicable local codes.
- Installation, inspection, and maintenance of luminaires should be performed by a qualified electrician.
- DO NOT make or alter any open holes in the luminaire. Do not modify the luminaire.
- DO NOT install damaged product.
- Make sure electrical power is OFF before and during installation and maintenance.
- Make sure the equipment is properly grounded.
- Make sure the supply voltage is same as the rated fixture voltage.