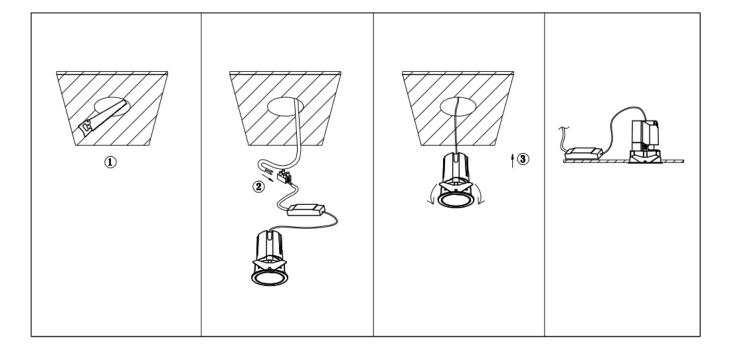

## Item code 86.D084.1343.02

- Installation and wiring of luminaire must be in accordance with all applicable local codes.
- Installation, inspection, and maintenance of luminaires should be performed by a qualified electrician.
- DO NOT make or alter any open holes in the luminaire. Do not modify the luminaire.
- DO NOT install damaged product.
- Make sure electrical power is OFF before and during installation and maintenance.
- Make sure the equipment is properly grounded.
- Make sure the supply voltage is same as the rated fixture voltage.

Cut out in the right size: 86.D084.0\*\*\*.\*\* 55mm, 86.D084.1\*\*\*.\*\*75mm, 86.D084.2\*\*\*.\*\*95mm, 86.D085.1\*\*\*.\*\*55\*55mm, 86.D085.1\*\*\*.\*\*75\*75mm

86.D085.2\*\*\*.\*\*95\*95mm,86.D086.0\*\*\*.\*\*57mm,86.D086.1\*\*\*.\*\* 77mm,86.D086.2\*\*\*.\*\*97mm

 $86. D087.0^{***}.^{**}57^{*5}7mm, 86. D087.1^{***}.^{**}77^{*7}7mm, 86. D087.2^{***}.^{**}97^{*9}7mm, 86. DS84.1^{***}.^{**}75mm, 86. DS84.2^{***}.^{**}95mm, 86. DS85.1^{***}.^{**}75^{*7}57mm, 86. DS85.2^{***}.^{**}95^{*9}5mm, 86. DS86.1^{***}.^{**}77mm, 86. DS86.2^{***}.^{**}97^{*9}7mm, 86. DS87.1^{***}.^{**}77^{*7}7mm, 86. DS87.2^{***}.^{**}97^{*9}7mm, 86. DS87.1^{***}.^{**}128^{*6}7mm, 86. DS84.1^{***}.^{**}179^{*9}1mm, 86. DS84.2^{***}.^{**}223^{*1}12mm$ 86.D285.0\*\*\*.\*\*122\*60mm,86.D285.1\*\*\*.\*\*164\*77mm,86.D285.2\*\*\*.\*\*207\*95mm,86.D286.0\*\*\*.\*\*128\*67mm 86.D286.1\*\*\*.\*\*180\*90mm,86.D286.2\*\*\*.\*\*225\*111mm,86.D287.0\*\*\*.\*\*118\*58mm,86.D287.1\*\*\*.\*\*165\*77mm 86.D287.2\*\*\*.\*\*209\*97mm