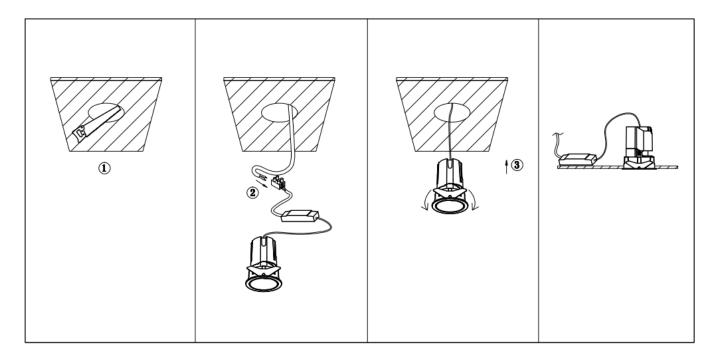

## Item code 86.D084.1411.02

- Installation and wiring of luminaire must be in accordance with all applicable local codes.
- Installation, inspection, and maintenance of luminaires should be performed by a qualified electrician.
- DO NOT make or alter any open holes in the luminaire. Do not modify the luminaire.
- DO NOT install damaged product.
- Make sure electrical power is OFF before and during installation and maintenance.
- Make sure the equipment is properly grounded.
- Make sure the supply voltage is same as the rated fixture voltage.

Cut out in the right size: 86.D084.0\*\*\*.\*\* 55mm, 86.D084.1\*\*\*.\*\*75mm, 86.D084.2\*\*\*.\*\*95mm, 86.D085.1\*\*\*.\*\*55\*55mm, 86.D085.1\*\*\*.\*\*75\*75mm

86.D085.2\*\*\*.\*\*95\*95mm,86.D086.0\*\*\*.\*\*57mm,86.D086.1\*\*\*.\*\* 77mm,86.D086.2\*\*\*.\*\*97mm

 $86. D087.0^{***}.^{**}57^{*5}7mm, 86. D087.1^{***}.^{**}77^{*7}7mm, 86. D087.2^{***}.^{**}97^{*9}7mm, 86. DS84.1^{***}.^{**}75mm, 86. DS84.2^{***}.^{**}95mm, 86. DS85.1^{***}.^{**}75^{*7}57mm, 86. DS85.2^{***}.^{**}95^{*9}5mm, 86. DS86.1^{***}.^{**}77mm, 86. DS86.2^{***}.^{**}97^{*9}7mm, 86. DS87.1^{***}.^{**}77^{*7}7mm, 86. DS87.2^{***}.^{**}97^{*9}7mm, 86. DS87.1^{***}.^{**}128^{*6}7mm, 86. DS84.1^{***}.^{**}179^{*9}1mm, 86. DS84.2^{***}.^{**}223^{*1}12mm$ 86.D285.0\*\*\*.\*\*122\*60mm,86.D285.1\*\*\*.\*\*164\*77mm,86.D285.2\*\*\*.\*\*207\*95mm,86.D286.0\*\*\*.\*\*128\*67mm 86.D286.1\*\*\*.\*\*180\*90mm,86.D286.2\*\*\*.\*\*225\*111mm,86.D287.0\*\*\*.\*\*118\*58mm,86.D287.1\*\*\*.\*\*165\*77mm 86.D287.2\*\*\*.\*\*209\*97mm