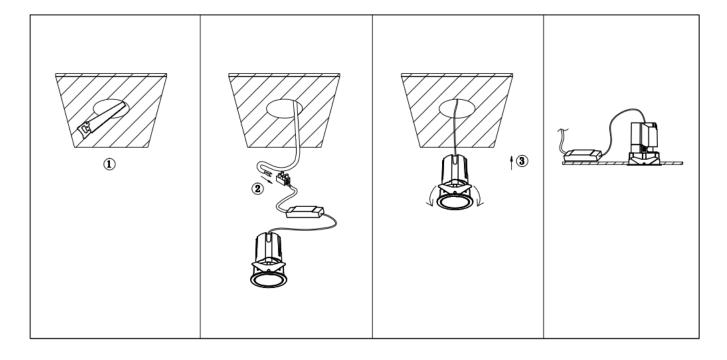

## Item code 86.D084.1413.01

- Installation and wiring of luminaire must be in accordance with all applicable local codes.
- Installation, inspection, and maintenance of luminaires should be performed by a qualified electrician.
- DO NOT make or alter any open holes in the luminaire. Do not modify the luminaire.
- DO NOT install damaged product.
- Make sure electrical power is OFF before and during installation and maintenance.
- Make sure the equipment is properly grounded.
- Make sure the supply voltage is same as the rated fixture voltage.