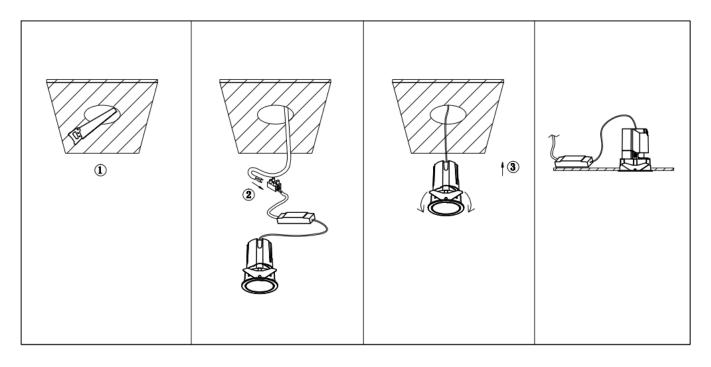

## Item code 86.D084.1413.02

- Installation and wiring of luminaire must be in accordance with all applicable local codes.
- Installation, inspection, and maintenance of luminaires should be performed by a qualified
- electrician.
- DO NOT make or alter any open holes in the luminaire. Do not modify the luminaire.
- DO NOT install damaged product.
- Make sure electrical power is OFF before and during installation and maintenance.
- Make sure the equipment is properly grounded.
- Make sure the supply voltage is same as the rated fixture voltage.