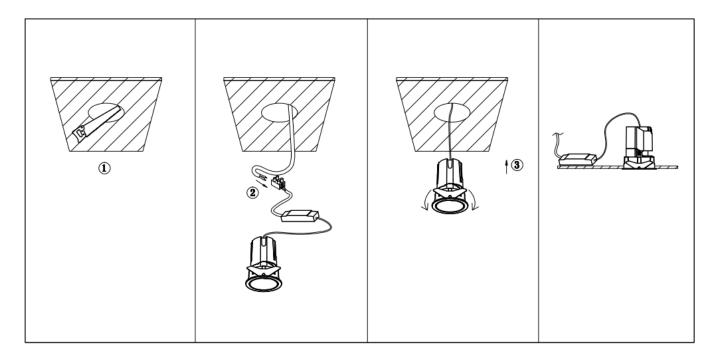

## Item code 86.D084.1421.01

- Installation and wiring of luminaire must be in accordance with all applicable local codes.
- Installation, inspection, and maintenance of luminaires should be performed by a qualified electrician.
- DO NOT make or alter any open holes in the luminaire. Do not modify the luminaire.
- DO NOT install damaged product.
- Make sure electrical power is OFF before and during installation and maintenance.
- Make sure the equipment is properly grounded.
- Make sure the supply voltage is same as the rated fixture voltage.