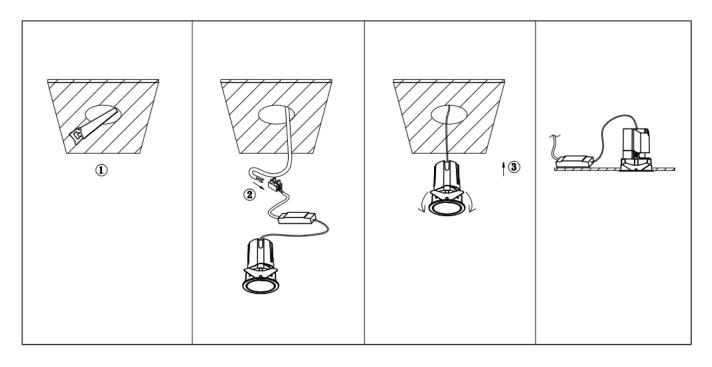

## Item code 86.D084.1421.02

- Installation and wiring of luminaire must be in accordance with all applicable local codes.
- Installation, inspection, and maintenance of luminaires should be performed by a qualified
- electrician.
- DO NOT make or alter any open holes in the luminaire. Do not modify the luminaire.
- DO NOT install damaged product.
- Make sure electrical power is OFF before and during installation and maintenance.
- Make sure the equipment is properly grounded.
- Make sure the supply voltage is same as the rated fixture voltage.

Cut out in the right size: 86.D084.0\*\*\*.\*\* 55mm, 86.D084.1\*\*\*.\*\*75mm ,86.D084.2\*\*\*.\*\*95mm,86.D085.0\*\*\*.\*\*55\*55mm,86.D085.1\*\*\*.\*\*75\*75mm

86.D085.2\*\*\*.\*\*95\*95mm,86.D086.0\*\*\*.\*\*57mm,86.D086.1\*\*\*.\*\* 77mm,86.D086.2\*\*\*.\*\*97mm

86.D087.0\*\*\*.\*\*57\*57mm,86.D087.1\*\*\*.\*\* 77\*77mm,86.D087.2\*\*\*.\*\*97\*97mm,86.DS84.1\*\*\*.\*\*75mm,86.DS84.2\*\*\*.\*\*95mm 86.DS85.1\*\*\*.\*\*75\*75mm,86.DS85.2\*\*\*.\*\*95\*95mm,86.DS86.1\*\*\*.\*\* 77mm,86.DS86.2\*\*\*.\*\* 97mm,86.DS87.1\*\*\*.\*\*77\*77mm 86.DS87.2\*\*\*.\*\*97\*97mm,86.D284.0\*\*\*.\*\*128\*67mm,86.D284.1\*\*\*.\*\*179\*91mm,86.D284.2\*\*\*.\*\*223\*112mm 86.D285.0\*\*\*.\*\*122\*60mm,86.D285.1\*\*\*.\*\*164\*77mm,86.D285.2\*\*\*.\*\*207\*95mm,86.D286.0\*\*\*.\*\*128\*67mm 86.D285.0\*\*\*.\*\*180\*90mm,86.D286.2\*\*\*.\*\*225\*111mm,86.D287.0\*\*\*.\*\*118\*58mm,86.D287.1\*\*\*.\*\*165\*77mm 86.D287.2\*\*\*.\*\*209\*97mm