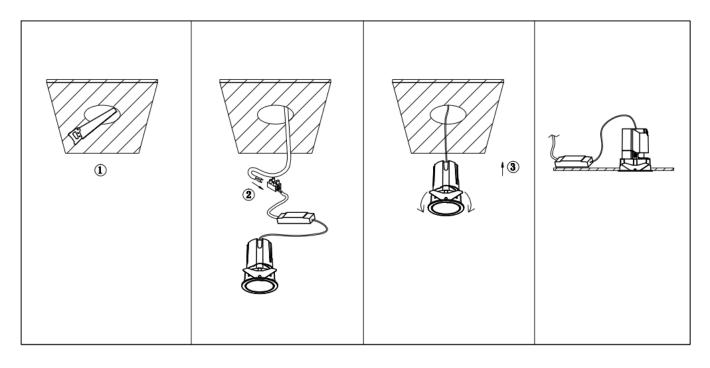

## Item code 86.D084.1423.02

- Installation and wiring of luminaire must be in accordance with all applicable local codes.
- Installation, inspection, and maintenance of luminaires should be performed by a qualified
- electrician.
- DO NOT make or alter any open holes in the luminaire. Do not modify the luminaire.
- DO NOT install damaged product.
- Make sure electrical power is OFF before and during installation and maintenance.
- Make sure the equipment is properly grounded.
- Make sure the supply voltage is same as the rated fixture voltage.

 $Cut \ out \ in \ the \ right \ size: \ 86.D084.0^{***}.^{**} \ 55mm, \ 86.D084.1^{***}.^{**} \ 75mm, \ 86.D084.2^{***}.^{**} \ 95mm, \ 86.D085.0^{***}.^{**} \ 55mm, \ 86.D085.1^{***}.^{**} \ 75^{*} \ 75mm, \ 86.D085.0^{***}.^{**} \ 95mm, \ 86.D085.0^{**}.^{**} \ 95mm, \ 86.D085.0^{**} \ 95mm,$ 