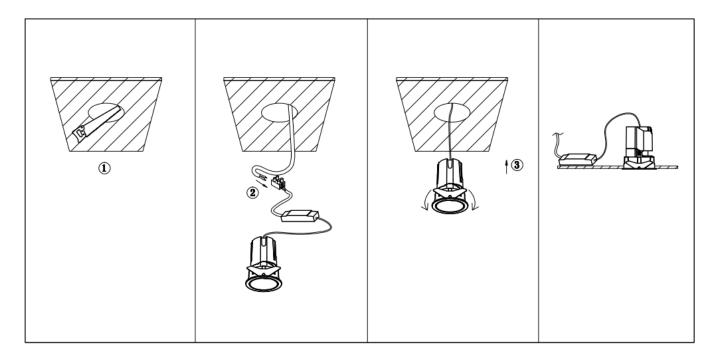

## Item code 86.D084.1431.01

- Installation and wiring of luminaire must be in accordance with all applicable local codes.
- Installation, inspection, and maintenance of luminaires should be performed by a qualified electrician.
- DO NOT make or alter any open holes in the luminaire. Do not modify the luminaire.
- DO NOT install damaged product.
- Make sure electrical power is OFF before and during installation and maintenance.
- Make sure the equipment is properly grounded.
- Make sure the supply voltage is same as the rated fixture voltage.