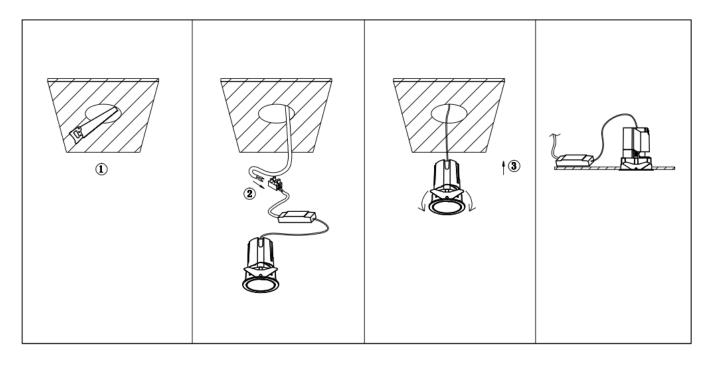

## Item code 86.D084.1433.01

- Installation and wiring of luminaire must be in accordance with all applicable local codes.
- Installation, inspection, and maintenance of luminaires should be performed by a qualified
- electrician.
- DO NOT make or alter any open holes in the luminaire. Do not modify the luminaire.
- DO NOT install damaged product.
- Make sure electrical power is OFF before and during installation and maintenance.
- Make sure the equipment is properly grounded.
- Make sure the supply voltage is same as the rated fixture voltage.