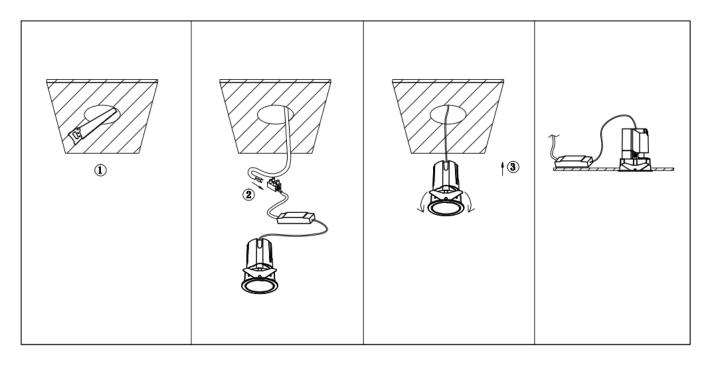

## Item code 86.D084.1433.02

- Installation and wiring of luminaire must be in accordance with all applicable local codes.
- Installation, inspection, and maintenance of luminaires should be performed by a qualified
- electrician.
- DO NOT make or alter any open holes in the luminaire. Do not modify the luminaire.
- DO NOT install damaged product.
- Make sure electrical power is OFF before and during installation and maintenance.
- Make sure the equipment is properly grounded.
- Make sure the supply voltage is same as the rated fixture voltage.

Cut out in the right size: 86.D084.0\*\*\*.\*\* 55mm, 86.D084.1\*\*\*.\*\*75mm ,86.D084.2\*\*\*.\*\*95mm,86.D085.0\*\*\*.\*\*55\*55mm,86.D085.1\*\*\*.\*\*75\*75mm

86.D085.2\*\*\*.\*\*95\*95mm,86.D086.0\*\*\*.\*\*57mm,86.D086.1\*\*\*.\*\* 77mm,86.D086.2\*\*\*.\*\*97mm