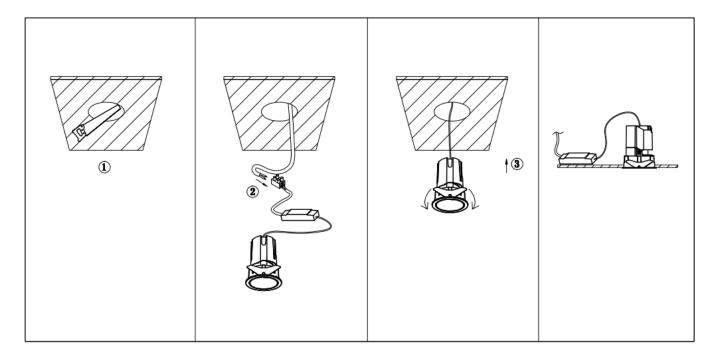

## Item code 86.D084.1441.01

- Installation and wiring of luminaire must be in accordance with all applicable local codes.
- Installation, inspection, and maintenance of luminaires should be performed by a qualified electrician.
- DO NOT make or alter any open holes in the luminaire. Do not modify the luminaire.
- DO NOT install damaged product.
- Make sure electrical power is OFF before and during installation and maintenance.
- Make sure the equipment is properly grounded.
- Make sure the supply voltage is same as the rated fixture voltage.

Cut out in the right size: 86.D084.0\*\*\*.\*\* 55mm, 86.D084.1\*\*\*.\*\*75mm, 86.D084.2\*\*\*.\*\*95mm, 86.D085.1\*\*\*.\*\*55\*55mm, 86.D085.1\*\*\*.\*\*75\*75mm

86.D085.2\*\*\*.\*\*95\*95mm,86.D086.0\*\*\*.\*\*57mm,86.D086.1\*\*\*.\*\* 77mm,86.D086.2\*\*\*.\*\*97mm

 $86. D087.0^{***}.^{**}57^{*5}7mm, 86. D087.1^{***}.^{**}77^{*7}7mm, 86. D087.2^{***}.^{**}97^{*9}7mm, 86. DS84.1^{***}.^{**}75mm, 86. DS84.2^{***}.^{**}95mm, 86. DS85.1^{***}.^{**}75^{*7}57mm, 86. DS85.2^{***}.^{**}95^{*9}5mm, 86. DS86.1^{***}.^{**}77mm, 86. DS86.2^{***}.^{**}97^{*9}7mm, 86. DS87.1^{***}.^{**}77^{*7}7mm, 86. DS87.2^{***}.^{**}97^{*9}7mm, 86. DS87.1^{***}.^{**}128^{*6}7mm, 86. DS84.1^{***}.^{**}179^{*9}1mm, 86. DS84.2^{***}.^{**}223^{*1}12mm$ 86.D285.0\*\*\*.\*\*122\*60mm,86.D285.1\*\*\*.\*\*164\*77mm,86.D285.2\*\*\*.\*\*207\*95mm,86.D286.0\*\*\*.\*\*128\*67mm 86.D286.1\*\*\*.\*\*180\*90mm,86.D286.2\*\*\*.\*\*225\*111mm,86.D287.0\*\*\*.\*\*118\*58mm,86.D287.1\*\*\*.\*\*165\*77mm 86.D287.2\*\*\*.\*\*209\*97mm