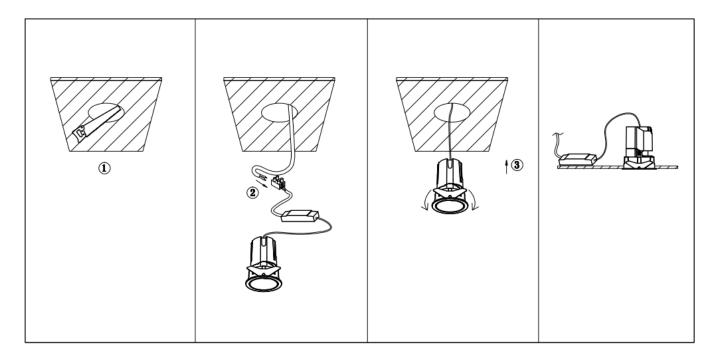

## Item code 86.D084.1441.02

- Installation and wiring of luminaire must be in accordance with all applicable local codes.
- Installation, inspection, and maintenance of luminaires should be performed by a qualified electrician.
- DO NOT make or alter any open holes in the luminaire. Do not modify the luminaire.
- DO NOT install damaged product.
- Make sure electrical power is OFF before and during installation and maintenance.
- Make sure the equipment is properly grounded.
- Make sure the supply voltage is same as the rated fixture voltage.

Cut out in the right size: 86.D084.0\*\*\*.\*\* 55mm, 86.D084.1\*\*\*.\*\*75mm, 86.D084.2\*\*\*.\*\*95mm, 86.D085.1\*\*\*.\*\*55\*55mm, 86.D085.1\*\*\*.\*\*75\*75mm

86.D085.2\*\*\*.\*\*95\*95mm,86.D086.0\*\*\*.\*\*57mm,86.D086.1\*\*\*.\*\* 77mm,86.D086.2\*\*\*.\*\*97mm