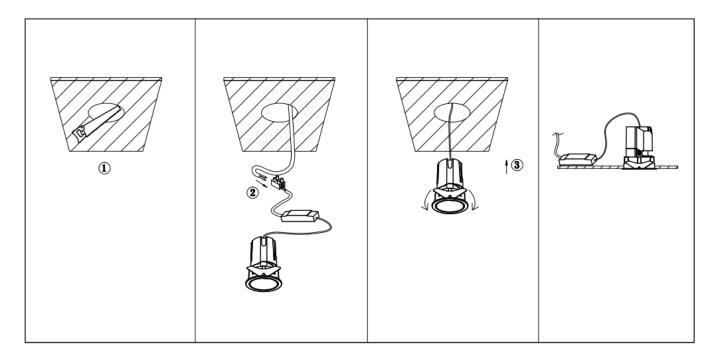

## Item code 86.D084.1443.01

- Installation and wiring of luminaire must be in accordance with all applicable local codes.
- Installation, inspection, and maintenance of luminaires should be performed by a qualified electrician.
- DO NOT make or alter any open holes in the luminaire. Do not modify the luminaire.
- DO NOT install damaged product.
- Make sure electrical power is OFF before and during installation and maintenance.
- Make sure the equipment is properly grounded.
- Make sure the supply voltage is same as the rated fixture voltage.